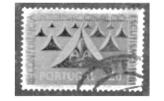

## Stamp weekly NEWS PER YEAR SINGLE COPY 25c

VOL. XXXVIII NO. 12

SIDNEY, OHIO, MAY 17, 1965

Whole Number 1906

2 50

**Double Print On** 

been found in the low value mem-

memorative (Scott No. 885) by

specialist Wilbur Kattner of Fort

tains even less of the cancellation;

no letters or figures appear. Mr.

Kattner, founder of the Internation-

al Society for Portuguese Philately, has gone through his stock, but has found no other examples.

he should endeavor to establish whether other copies are in very

worth, Texas. Two copies of the errors were found by him as he was sorting through the contents of a mixture that had been soaked from the paper. One of these, bearing the capitals "GTF" from the canceller is illustrated. The other copy con-tains even less of the cancellation: fine to extremely fine condition. The reason is that had either copy suffered a heavy cancellation, the double impression might have been overlooked. To the unaided eye the legend has a blurred appearance which might be attributed tc an ink smear in a heavily cancelled example, or it might even be completely obliterated if the cancellation were a heavy one. In the event that no other copies of the double improvement found

### Wilbur Kattner

It has been over a year since the double impression of the 20c value of the 1962 Scout commemorative of Portugal (Scott 885a) was first announced. (Fig. 1)

Since that time the discover has received extensive publicity and collectors have been encouraged to study the duplicates and stocks available to them for varieties.