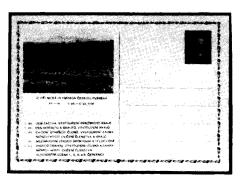

# **CZECHOSLOVAKIA**

June 1, 1934 Honors the 3rd Czechoslovak Labor Olympiad, Prague

# **CZECHOSLOVAKIA**

March 7, 1936 Honors the 85th birthday of President Masaryk, and shows a scene from his life

2 postal cards 50 haleru each 51a Color: Dk grn on yellowish card Quantity Issued: 60,000 of the postal card

showing women exercis-ing; 100,000 of the postal card showing men exercising

Designer: Printer:

- Process: Recess printing
- Paper:

Size: 148mm x 105mm (slight variations exist due to cutting)

**Comments:** 

(1) Two postal cards from a set of seven postal cards issued for the Olympiad held from 1 to 8 July 1934. Both cards state: "July 5: Day of Youth, Scouts (skautu) and Regions.

(2) The postal card showing the women is identified by one outdoor stage in the background. Two printing rollers were used, with 3 types on each roller. Each of the three types has slightly different measurements.

(3) The postal card showing the men is identified by two outdoor stages in the background. Two printing rollers were used, with 5 types on each roller. Each of the 5 types has slightly different measurements. (4) Valid for postage until January 31, 1938.