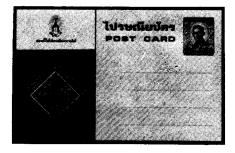

Thailand Philatelic Magazine postcard series, PC #51-3

**Scouts Fund** 

| 3 postal cards, only one illustrated       |
|--------------------------------------------|
| H&G # 2s blk                               |
| Selling Price: 5 satang                    |
| Size: 137.5mm x 88.5mm                     |
| H&G # 3s blk                               |
| Selling Price: 5 satang                    |
| Size: 137.5mm x 88.5mm                     |
| H&G # 5s blk                               |
| Selling Price: 10 satang                   |
| Size: 140.5mm x 93mm                       |
| Quantity Issued:                           |
| Overprint: Type II everprint or on adhesis |

Overprint: Type II overprint as on adhesive stamps

Overprint Designer:

- Overprint Printer: Post & Telegraph Department, Bangkok
- Overprint Process: copper handstamp Paper:
- Comments:

(1) The Type II overprint appears to be made with the same copper handstamp used to overprint the adhesive stamps. (2) The original cards were: