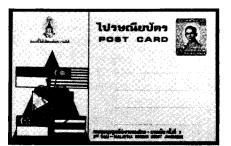

Thailand Philatelic Magazine postcard series, PC #51-3

**Scouts Fund** 

| 3 postal cards, only one illustrated       |
|--------------------------------------------|
| H&G # 2s blk                               |
| Selling Price: 5 satang                    |
| Size: 137.5mm x 88.5mm                     |
| H&G # 3s blk                               |
| Selling Price: 5 satang                    |
| Size: 137.5mm x 88.5mm                     |
| H&G # 5s blk                               |
| Selling Price: 10 satang                   |
| Size: 140.5mm x 93mm                       |
| Quantity Issued:                           |
| Overprint: Type II everprint or on adhesis |

Overprint: Type II overprint as on adhesive stamps

Overprint Designer:

- Overprint Printer: Post & Telegraph Department, Bangkok
- Overprint Process: copper handstamp Paper:
- Comments:

(1) The Type II overprint appears to be made with the same copper handstamp used to overprint the adhesive stamps. (2) The original cards were:

- 2s. . H&G #42, 1919 series, brn ink on dark buff;
  - 3s. . .H&G #43, 1919 series, grn ink on dark buff; and
  - 5s. . .H&G #29, 1914 series, rose ink on cream, which is a 5 satang overprint on the 4 atts H&G #6, 1899 series.

(3) The surcharge went to the Boy Scouts, literally the "Tiger Cubs" of the "Wild Tiger

(4) The green ink of the 3s value on some copies has changed to a bluish color due to oxidation

- (5) The 2s value is known with the tiger's head missing inside the overprint.
- (6) The 2s, 3s and 5s values are all known with a double overprint.

(7) The 5s value is known with an inverted overprint.

(8) A forgery of the 5s value has been reported.

(9) As the FDI is unknown, the date shown above is the earliest known verified postal use of a Type II overprint postal card, a 3s from Nagor Pathom. The same date is also the earliest known usage of any adhesive stamp with the Type II overprint.

(10) Communications Authority of Thailand Philatelic Magazine postcard series, PC #54-6.