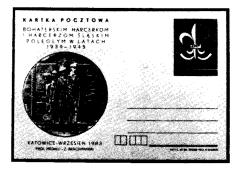

# **CZECHOSLOVAKIA**

March 7, 1936 Honors the 85th birthday of President Masaryk, and shows a scene from his life

2 postal cards 50 haleru each 51a Color: Dk grn on yellowish card Quantity Issued: 60,000 of the postal card

showing women exercis-ing; 100,000 of the postal card showing men exercising

Designer: Printer:

- Process: Recess printing
- Paper:

Size: 148mm x 105mm (slight variations exist due to cutting)

**Comments:** 

(1) Two postal cards from a set of seven postal cards issued for the Olympiad held from 1 to 8 July 1934. Both cards state: "July 5: Day of Youth, Scouts (skautu) and Regions.

(2) The postal card showing the women is identified by one outdoor stage in the background. Two printing rollers were used, with 3 types on each roller. Each of the three types has slightly different measurements.